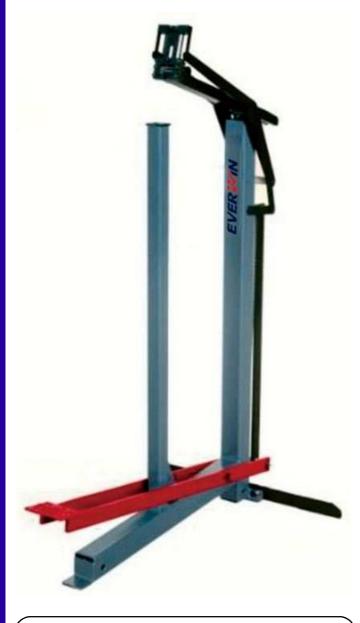

## **Features:**

- Suitable for corrugated and solid fibreboard cartons.
- Foot operated.
- Light weight design.
- Replaceable head.
- Maximum load capacity of 200 staples.

Sets up flat box and lid or flap cartons in a few seconds. Contents can be packed at once as no drying time is needed.

Has a 31cm throat for easy insertion of cartons.

Has a 95cm tall beam for deep cartons.

Average cartons erected with just four widecrown staples.

with first-class Rugged construction engineering ensures trouble free operation.

### Specifications:

Length: 910mm Height: 1245mm Width: 600mm Weight: 26kg

200 staples per load Staple capacity: